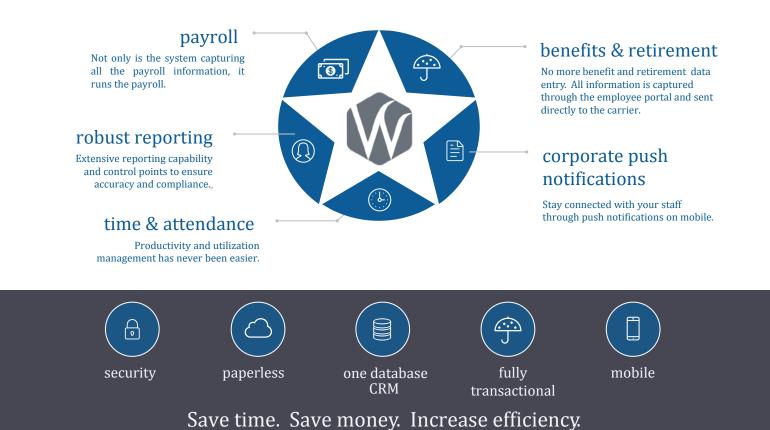

### Winch Group benefitOS will revolutionize communication to employees and save costs.

#### PAYROLL

- Employee deductions and payroll reporting
- Employees can access their paystubs online or directly on their native mobile app 24/7
- Robust Reporting T4 reports, Audit Reports, ROEs

#### **TIME & ATTENDANCE**

- Employee Time Entry
- Time Code creation and administration
- Productivity and utilization management and administration
- Time-Off requests and manager approvals
- Absenteeism management and administration
- Meaningful, actionable Reports
- Get results with Push Notifications to Employees
- Integration with 3rd party providers