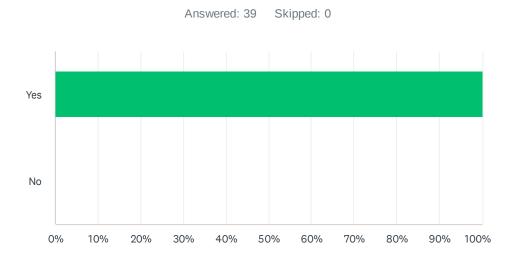

# Q4 Do you vote to retain KPMG to serve as the auditor for the 2022-2023 year? Motion to accept provided by Laura Obrutsky (CINDE Chair); Seconded by Fulvio Mini (CINDE Past Chair)

| ANSWER CHOICES | RESPONSES |    |
|----------------|-----------|----|
| Yes            | 100.00%   | 39 |
| No             | 0.00%     | 0  |
| TOTAL          |           | 39 |