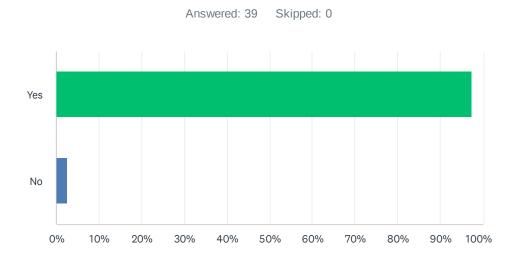

## Q2 Do you vote to accept the minutes of the past AGM?Motion to accept provided by Laura Obrutsky (CINDE Chair); Seconded by Fulvio Mini (Past Chair)

| ANSWER CHOICES | RESPONSES |    |
|----------------|-----------|----|
| Yes            | 97.44%    | 38 |
| No             | 2.56%     | 1  |
| TOTAL          |           | 39 |