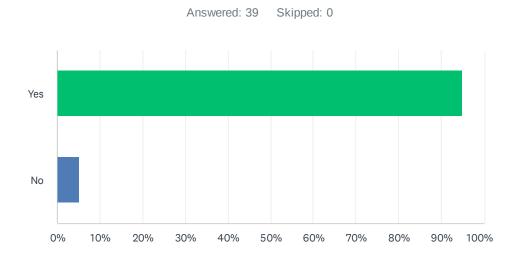

Q5 Do you vote to accept the Confirmation of Acts?(Motion that it be resolved via voting process, that all Acts, Dispersals, Collections and Contracts entered into by the Officers and Directors of the Institute to date of 31 March 2022 be hereby approved by the Directors.)Motion to accept provided by Laura Obrutsky (CINDE Chair); Seconded by Fulvio Mini (Past Chair)

| ANSWER CHOICES | RESPONSES |    |
|----------------|-----------|----|
| Yes            | 100.00%   | 39 |
| No             | 0.00%     | 0  |
| TOTAL          |           | 39 |

Q6 Do you vote to accept the addition of Aaron Hunter (MFE Inspection Services) to the CINDE Board of Directors? Motion to accept provided by Laura Obrutsky (CINDE Chair); Seconded by Fulvio Mini (Past Chair)