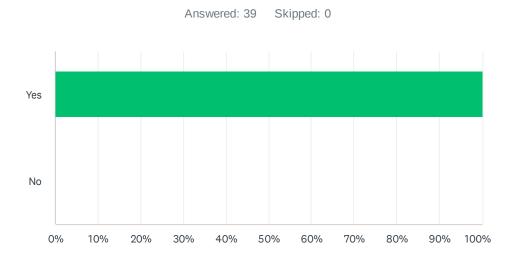

# Q1 Do you vote to accept the agenda for the meeting?Motion to accept provided by Laura Obrutsky (CINDE Chair); Seconded by Fulvio Mini (Past Chair)

| ANSWER CHOICES | RESPONSES |    |
|----------------|-----------|----|
| Yes            | 100.00%   | 39 |
| No             | 0.00%     | 0  |
| TOTAL          |           | 39 |