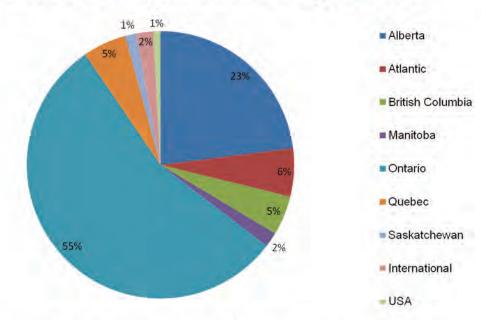

## Distribution and Statistics

The CINDE Journal has a total circulation of over 2000 copies per issue sent to our members, other technical organizations, and international agencies.

Your company can have over 12,000 ad views/year from individuals directly related to NDT.