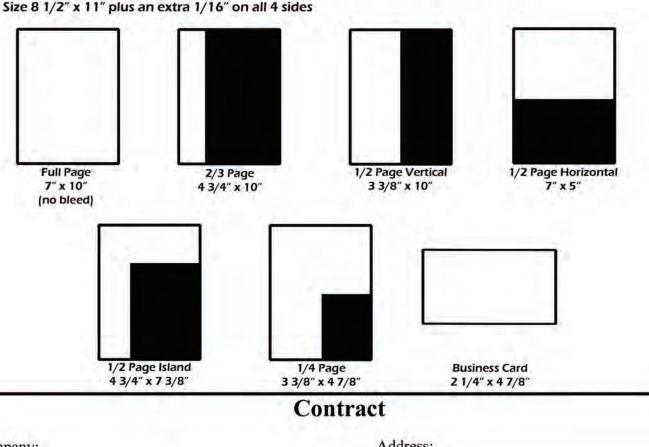

## **Insertion Order**

\*All ads must be supplied print-ready, in CMYK format, and at the size specification indicated

\*\*Bleeds

Trim Size 8 1/2" x 11" plus an extra 1/16" on all 4 sides

| Company:               |         | Address:                                                                                            |
|------------------------|---------|-----------------------------------------------------------------------------------------------------|
| Telephone:             | Fax:    |                                                                                                     |
| Email:                 |         |                                                                                                     |
| Amount:                |         |                                                                                                     |
| Ad Size/# of Insertio  | ns:     |                                                                                                     |
| Billing Instructions/F | P.O. #: |                                                                                                     |
| Insertion Instructions | X.      |                                                                                                     |
| Print Name: Signature: |         |                                                                                                     |
| Date:                  |         | Thank you for your insertion order for the CINDE Journal! Please email this form to d.luey@cinde.ca |